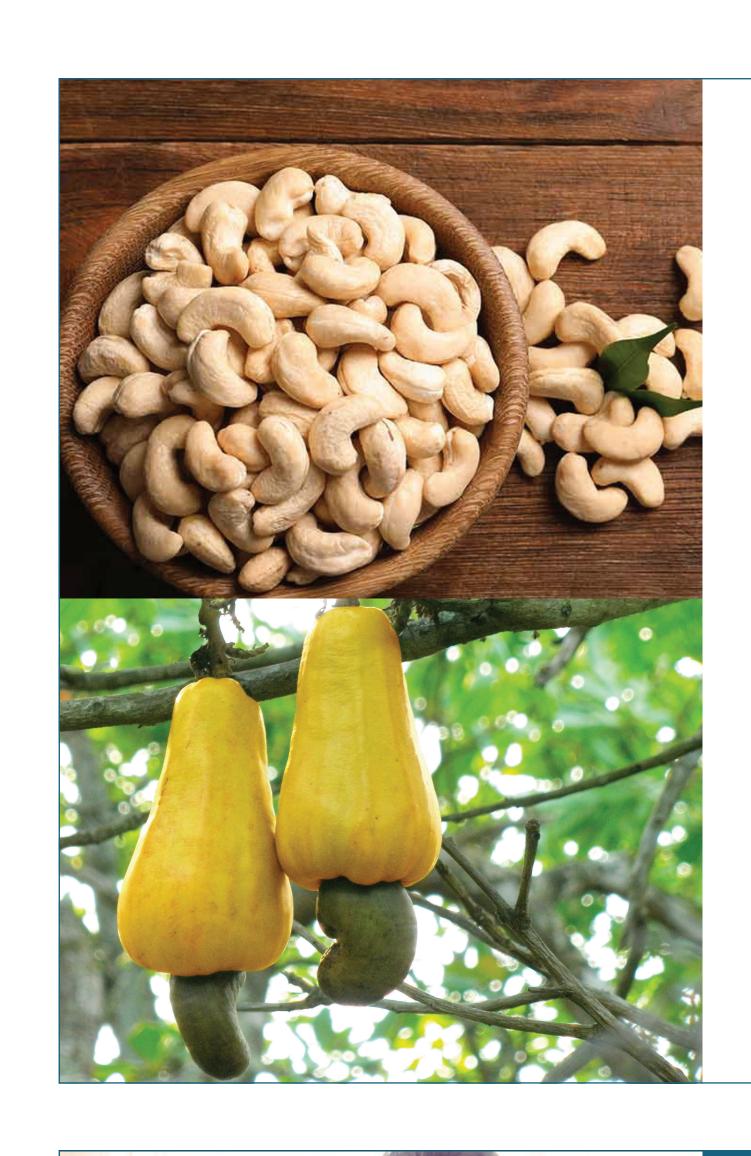

#### **CASHEW NUTS**

Cashew nuts have substances that provide benefits, such as facilitating the transport of oxygen and nutrients, improving heart and bones health, reducing bad cholesterol, increasing good cholesterol, improving the immune system and neuromuscular functions and getting energy. It provides many vitamins and minerals.