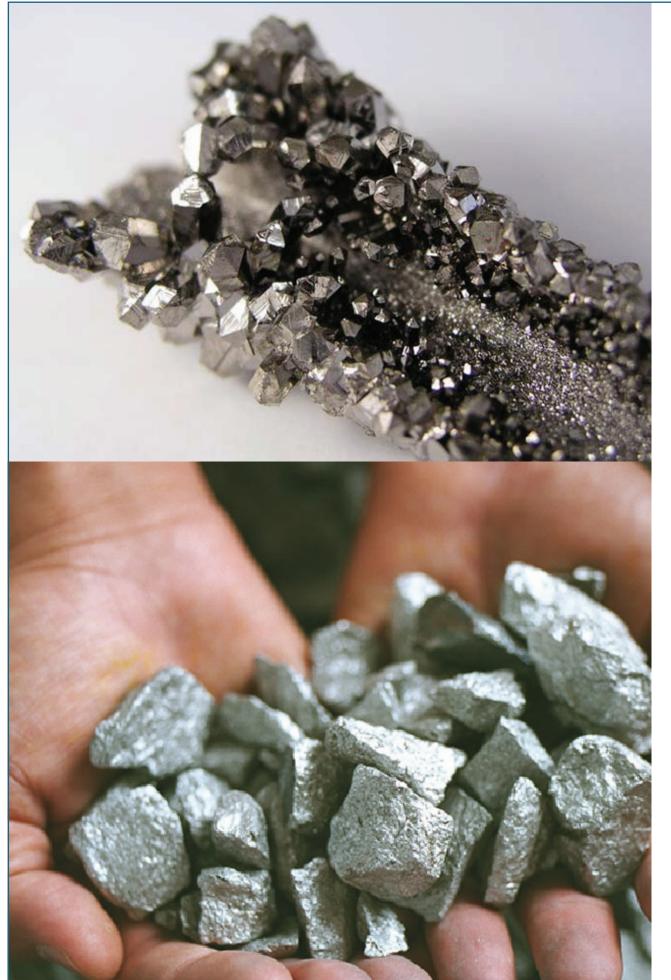

# NIOBIUM

Niobium is currently used to strengthen metal alloys applied to fluid conducting tubes, aerodynamic and automotive parts. Due to its properties, it is used in image diagnostics medicinally. Niobium is an elementary superconductor that adds hardness and resistance to metal alloys. It has a lustrous appearance used in the jewelry manufacture. There are rich niobium natural reserves in Brazil, corresponding to 98.2% of the total amount in the world.