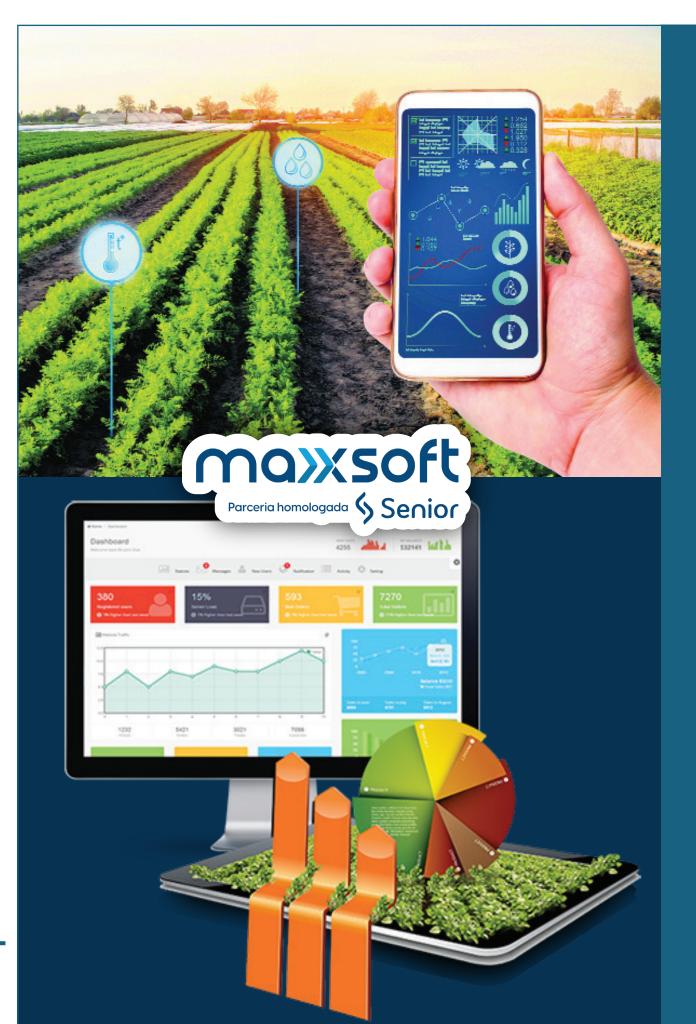

# **TECHNOLOGY**

#### MAXXSOFT - AGRIBUSINESS SOFTWARE

MaxxSoft assists specific segments, as mobility and agribusiness, with solutions for rural producers, agricultural resellers, cooperatives and companies with focus on sales automation. The software allows a greater integrated control of field activities, greater and better mobility through the field, relationship and loyalty of the rural producer and solutions for the sales team.