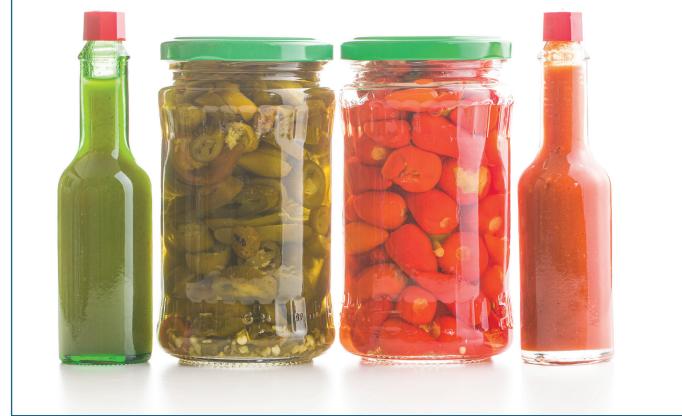

# **CHILI**

It is known worldwide for their stinging and strong taste. There are great potentialities in Chili market due to the versatility of its culinary, industrial, medicinal and ornamental applications. It can be found for fresh consumption and in processed forms.