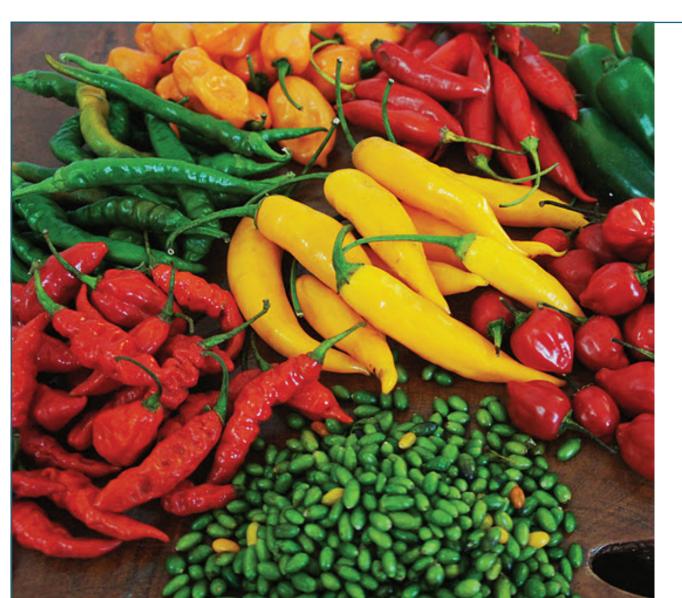

# **CHILI**

It is known worldwide for their stinging and strong taste. There are great potentialities in Chili market due to the versatility of its culinary, industrial, medicinal and ornamental applications. It can be found for fresh consumption and in processed forms.