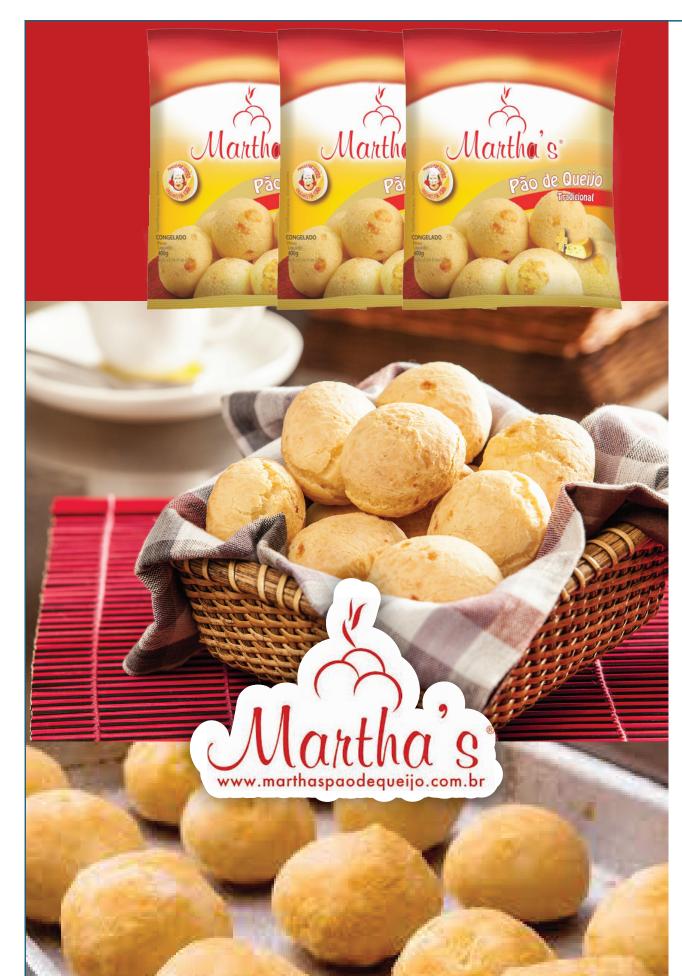

# "BRAZILIAN CHEESE BREAD"

#### Martha's Alimentos

A typical Brazilian recipe that has already been known around the world. It is enjoyed in more than 50 countries as Portugal, Italy, Japan and the United States, where it is exported.

Martha's Alimentos is a food industry with a wide range of typical Brazilian products. Its main product is the famous "Brazilian cheese bread", however it also offers other products such as biscuit, cookies and snacks.