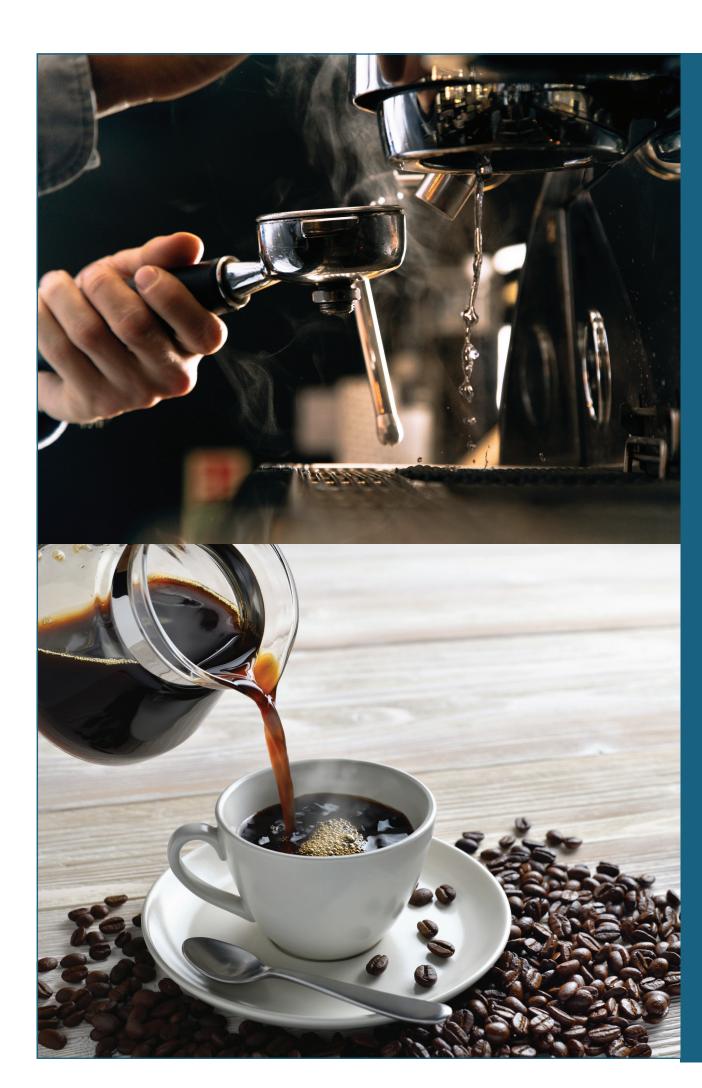

#### COFFEE

Brazil is one of the largest coffee producers in the world. It produces two types of coffee, Arabica and Robusta, which is used in the industry as instant coffee. Due to unique features - soft, with low acidity, aroma of chocolate and bittersweet, Brazilian coffee has millions of tasters all over the world.