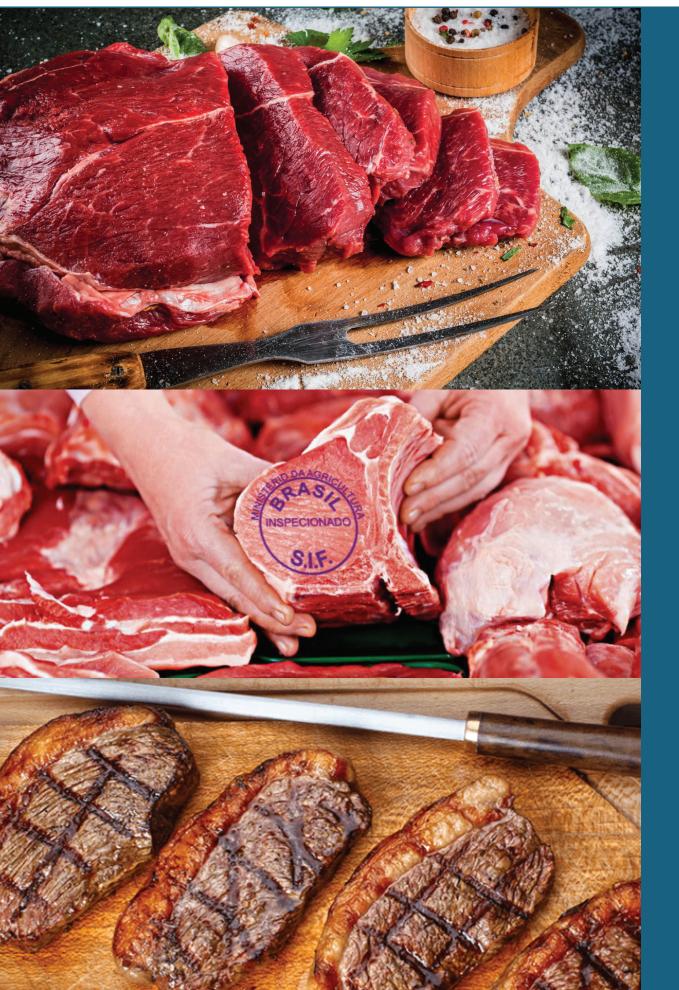

# BEEF

Brazil is one of the most important beef producers in the world, as a result of decades investing in technology that has increased the productivity and the quality of Brazilian product, making it competitive. Therefore, it has reached the market of more than 150 countries.