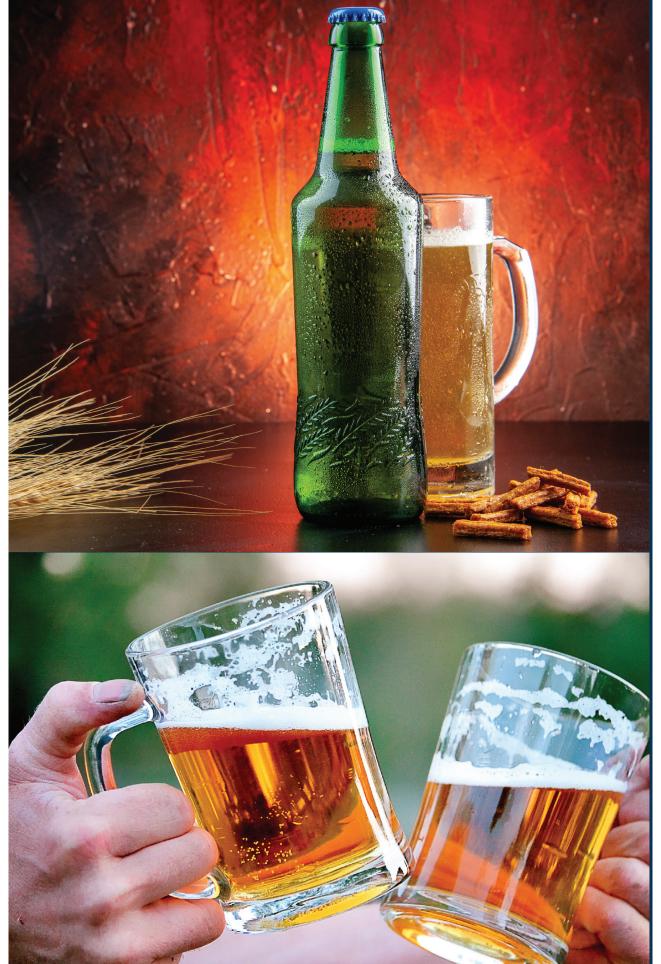

#### **CRAFT BEER**

Beer is a national drink in Brazil, we cannot deny. We are the third largest producer in the world. Beer is present in Brazilian daily life. Craft beers are produced with focus in variety of colors, aromas and tastes, using traditional techniques and recipes. They are gastronomic products, which harmonize with most dishes, as well as wine and other beverages.