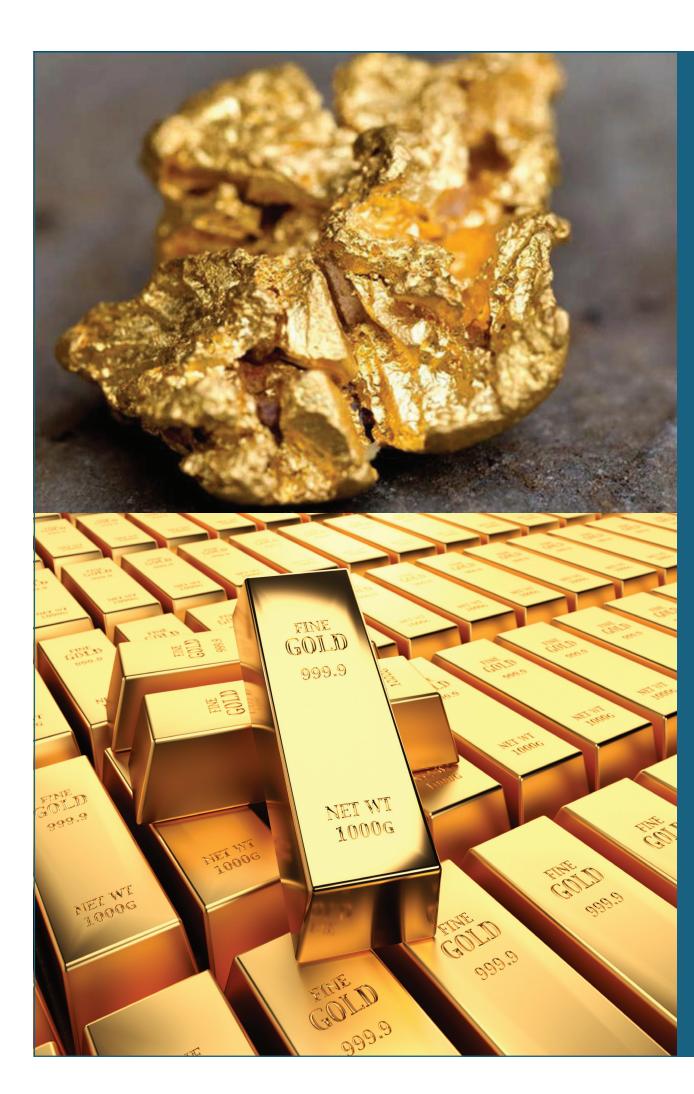

#### GOLD

Gold is one of the most precious minerals in the world. The metal is extracted from mines and it serves as an input for the production of bars that support investments. It is also a raw material for the jewelry industry.