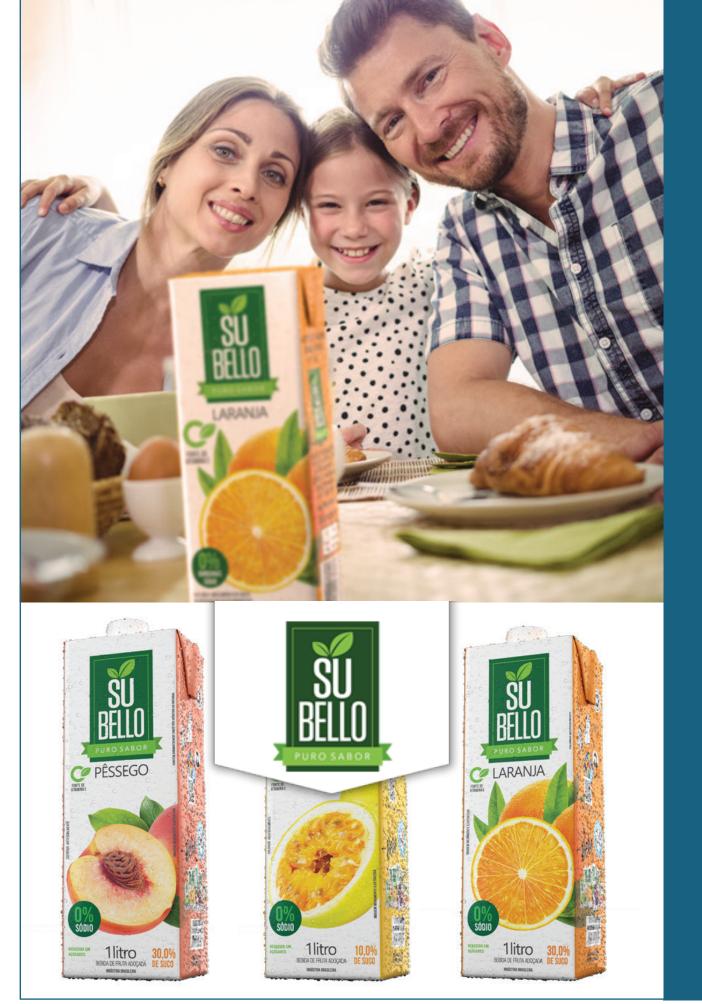

#### FRUIT JUICE

#### SuBello

Subello is a Brazilian company committed to offer juices with a high standard of nutritional quality and full of flavor. A delicious and practical option for everyday life. They are made with the best of fruit, enriched with vitamins and minerals. It offers Tetra Pak packages in 1L (33.9 fl oz) or 200ml (6.76 fl oz) sizes in Strawberry, Passion Fruit, Pineapple, Peach, Cashew, Grape, Orange and Guava flavors.