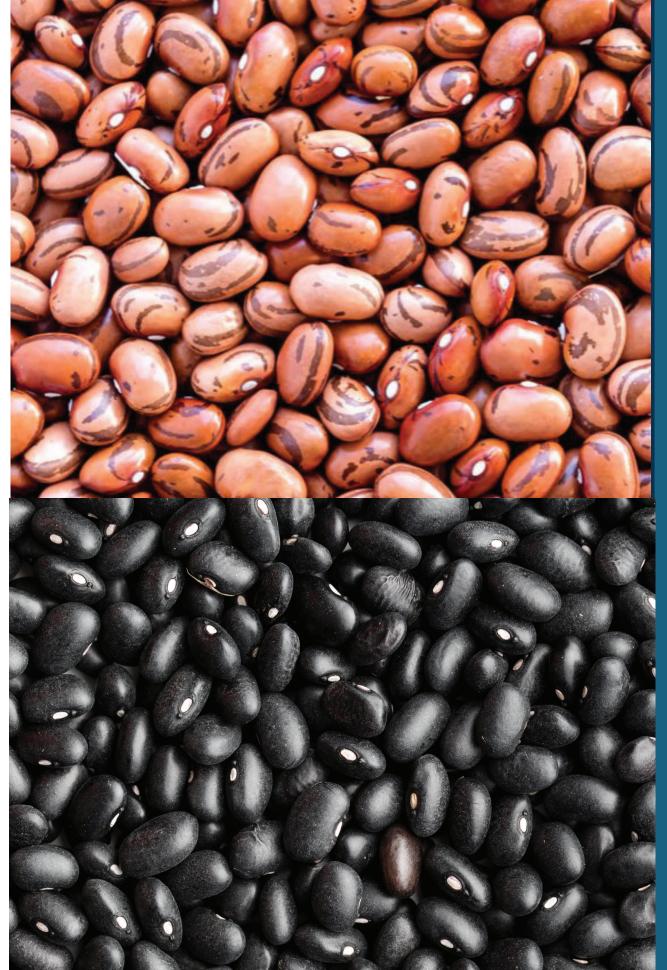

# BEANS

razil is one of the largest producers of common beans (Phaseolus vulgaris) in the world. They are produced in all Brazilian regions. Beans are an excellent source of proteins, complex B vitamins, carbohydrates, fibers and essential nutrients such as iron and calcium.