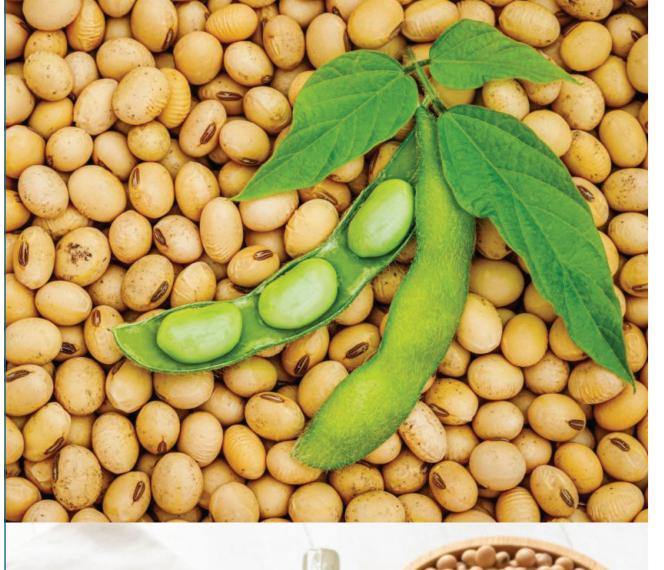

### SOY

Soy is a high nutritional value grain, its consumption is considered quite important as it helps in prevention of various diseases. Soy can be found for consumption in tofu (soy cheese), soy oil, soy flour, soy milk, textured soy protein (soy meat), soy sauce (shoyu sauce), roasted soybeans and soy extract.