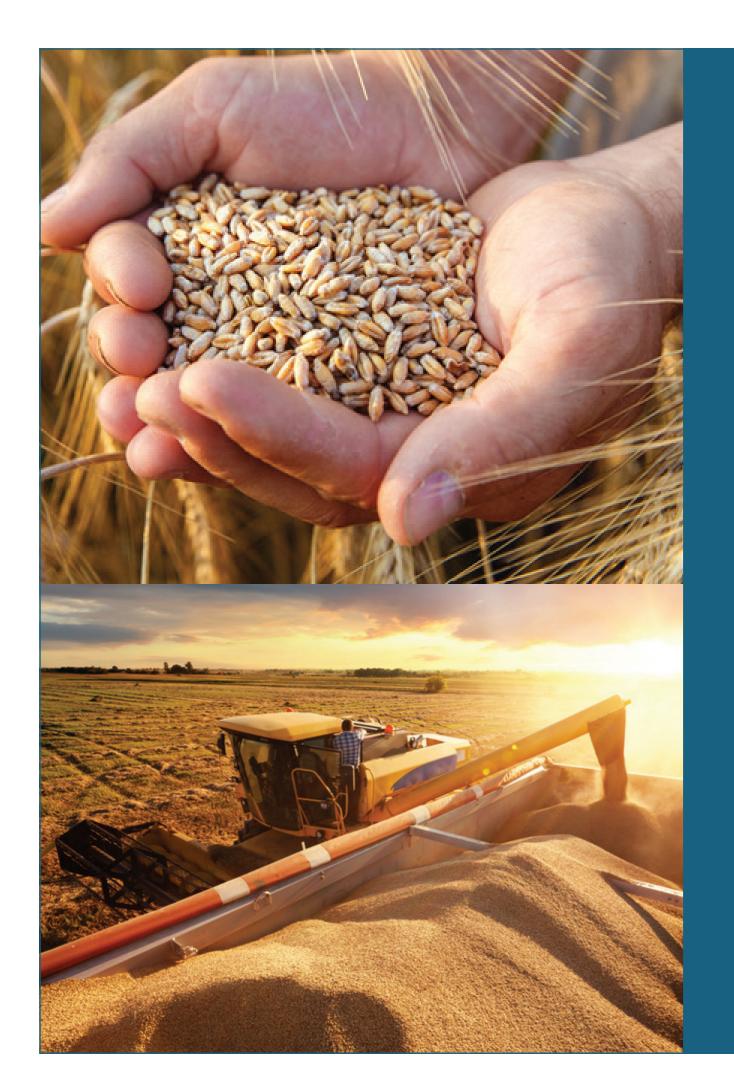

## WHEAT

Brazil is among the five largest wheat importers in the world. Wheat (Triticum spp.) is a grassy cultivated in whole world. Worldwide, it is the second largest cereal crop. The wheat grain is the basic raw material used to produce: flour and bread, domestic animals feed and it is used as ingredient in beer production.