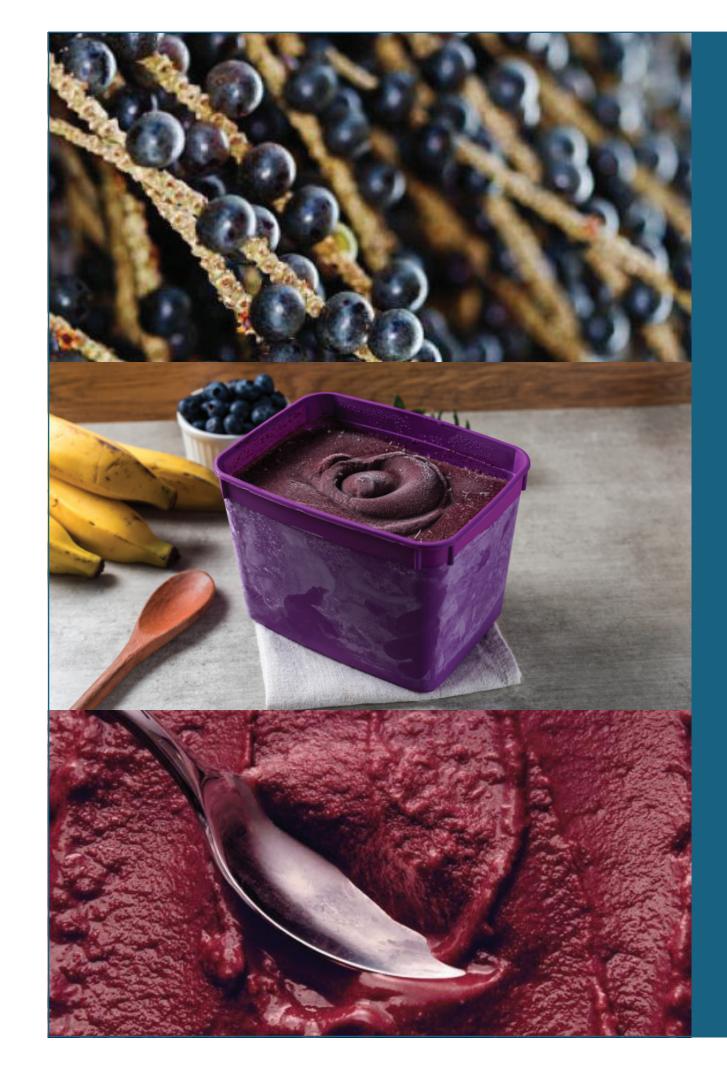

# **ACAI BERRY**

Brazil is the largest global Acai producer, responsible for 85% of the world offer. The fruit is considered the "gold of purple color" of Amazonia. Acai is classified as a "superfood" because it contains many vitamins, amino acids. It is an excelent free radicals receptor and it has an excelent antioxidant potential. Therefore, the fruit is in a large accession in the pharmaceutical and cosmetics segment, besides the fooding.