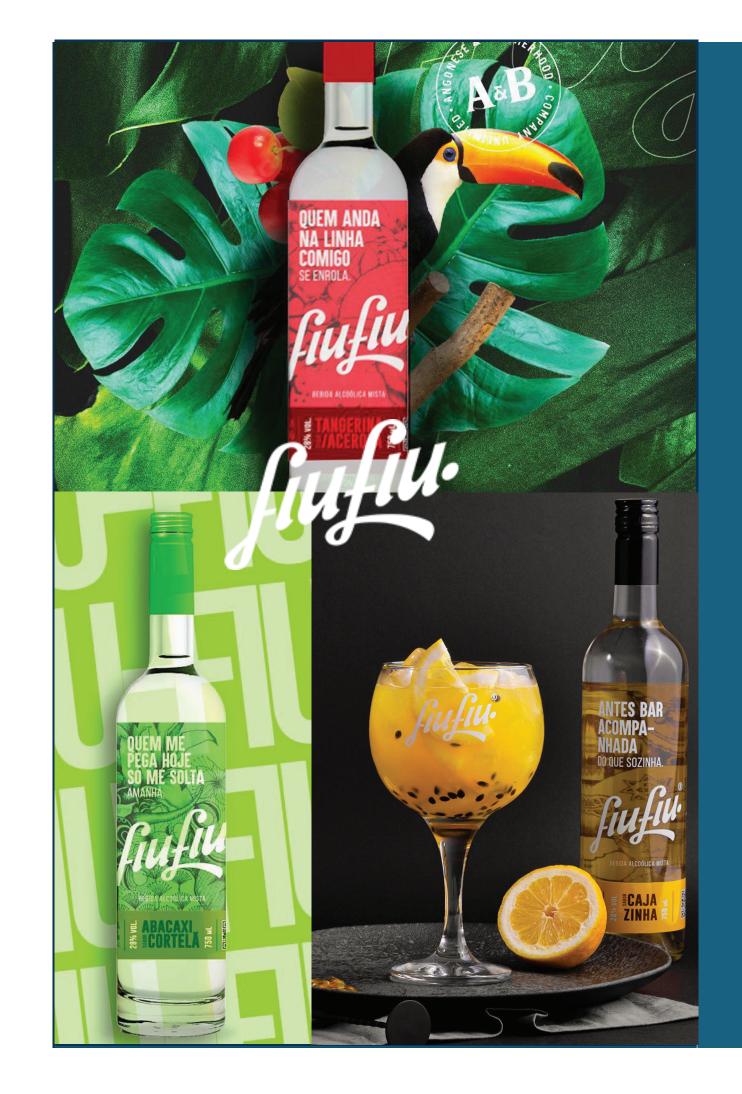

# BEVERAGE

#### Fiu-Fiu

Fiu-Fiu is a flavored alcoholic beverage with lower alcohol content (28% vol), suitable for drinks. Fiu-Fiu is neither cachaça nor vodka. Fiu-Fiu is Fiu-Fiu. It is only drinking to understand. It is made of cane alcohol naturally hydrated and naturally flavored. It is a refreshing drink, which tastes soft in the mouth and goes down slightly. Good choice for a meeting with friends and great company for hot days.