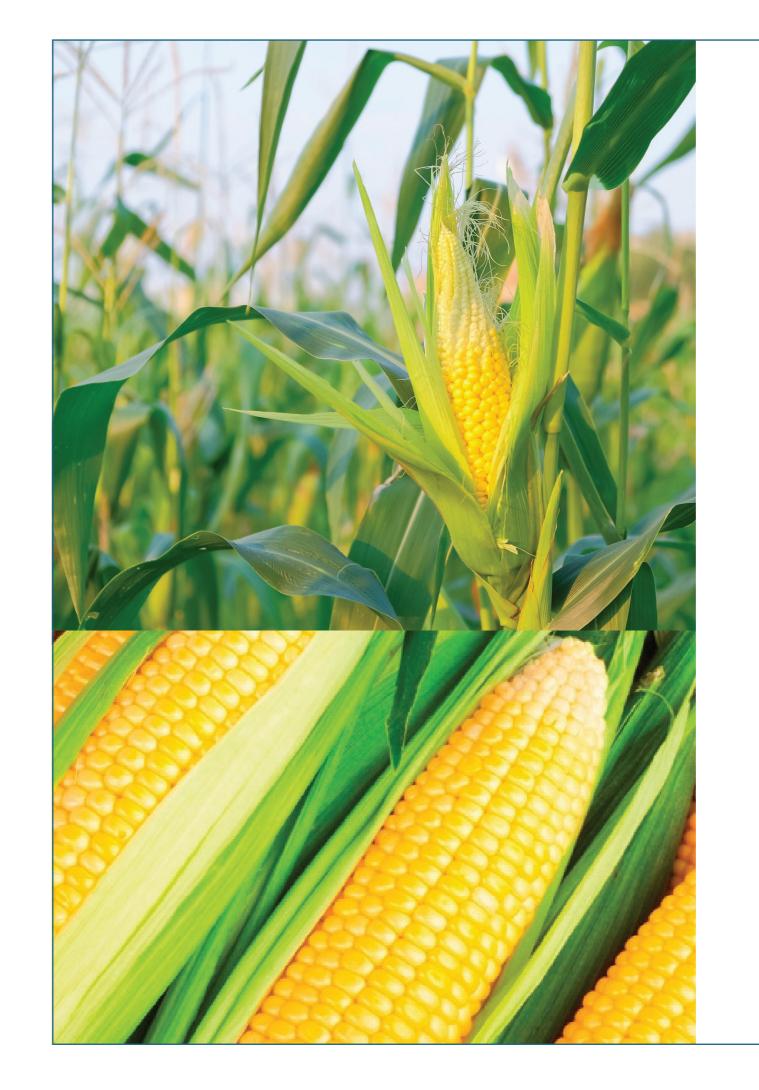

#### CORN

Corn is the second most produced grain in Brazil. The country is in the third position in the global prodution of corn. Corn (Zea mays), a known cereal cultivated in a large part of the world, it is extensively used as human food or as animal feed due to its nutritional qualities. It is enriched of carotenoid antioxidants, such as lutein and zeaxanthin. So the color of its grain is yellow. In addition, corn is a rich source of many vitamins and minerals, making it an ideal food for a healthy and nutritious diet.