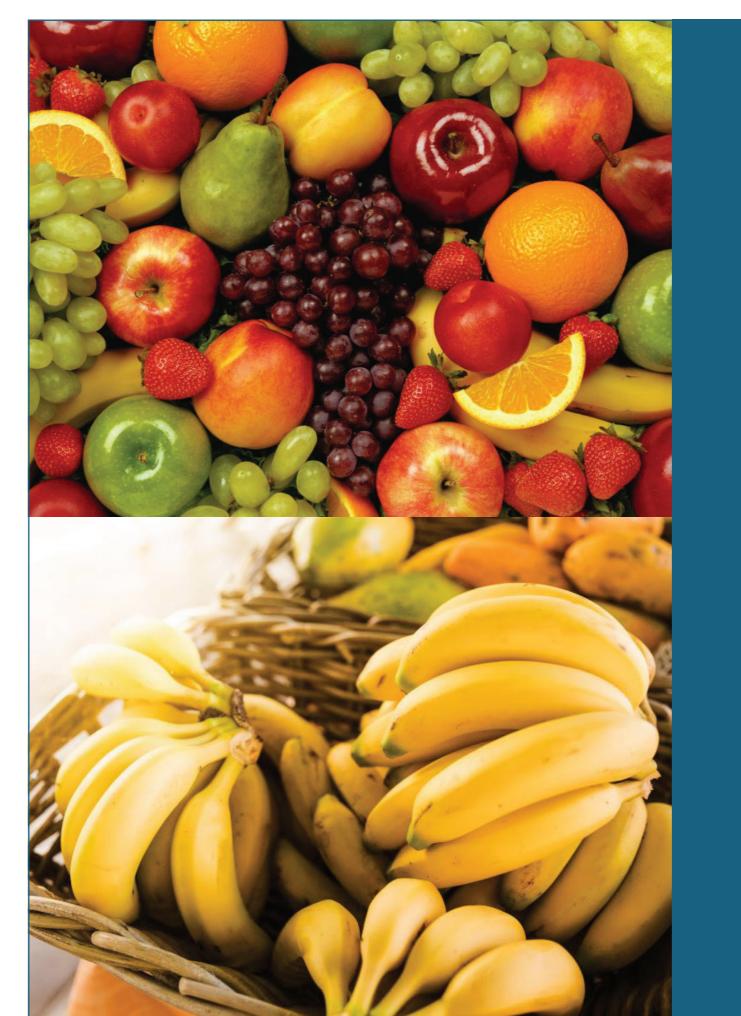

# **FRUITS**

Brazil is the third largest producer of fruits worldwide, about 44 million tons per year. It is already known that the world appreciates the quality, flavor and tropicality of Brazilian fruits. The most prominent fruits in the international market are: orange, banana, lemon, papaya, pineapple, grape, apple, watermelon and coconut.